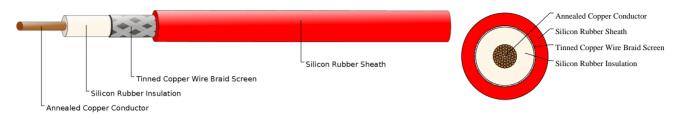

#### **CABLE CONSTRUCTION**

Conductor: Annealed copper conductor, class 5.

Insulation: Silicon rubber.

Screen: Tinned copper wire braid.

Sheath: Silicon rubber.

#### **COLOUR CODE**

Red, (other colours upon request).